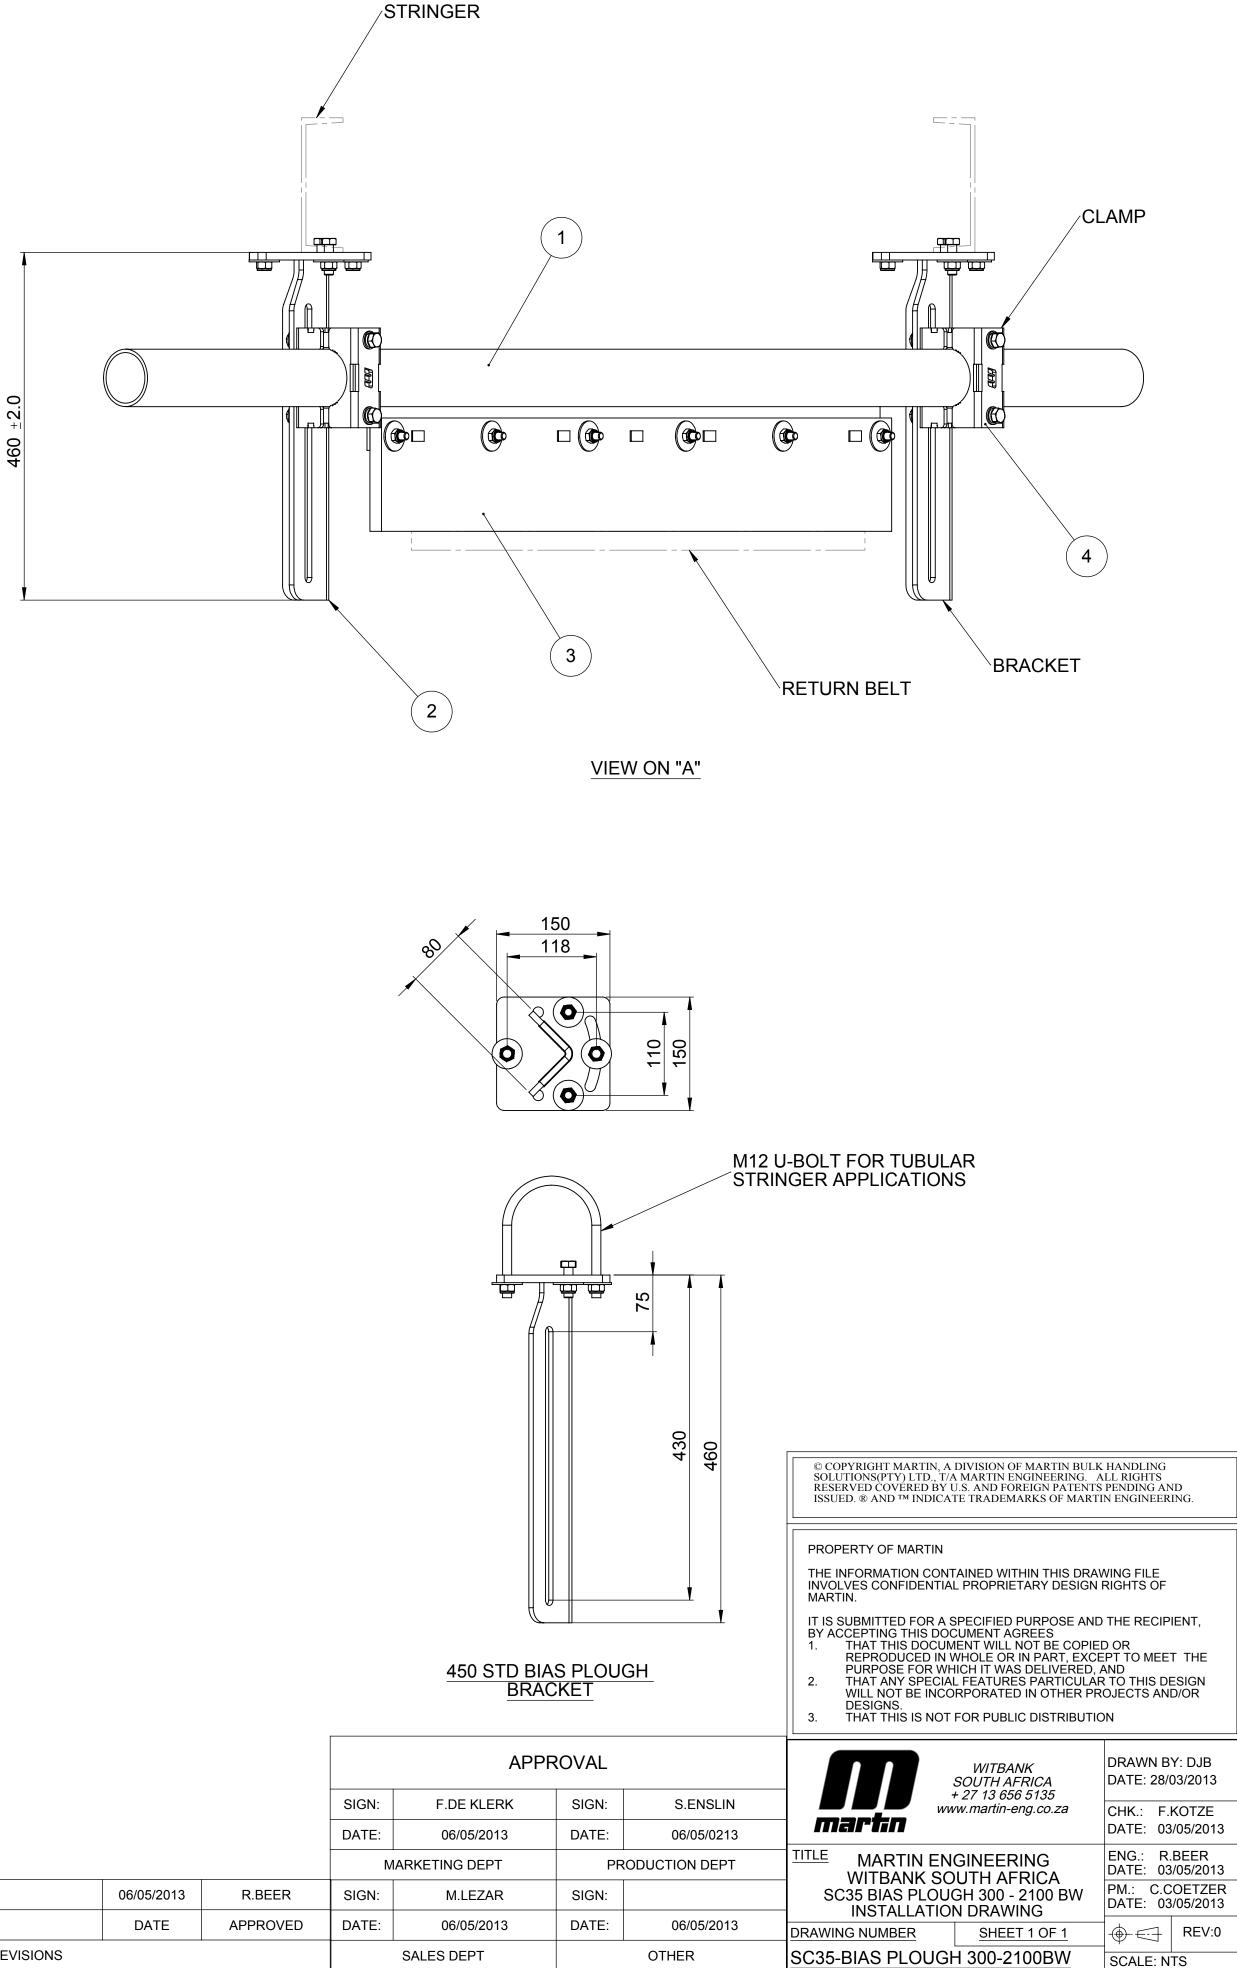

| ITEM<br>No. | QTY | COMPONENT DESCRIPTION |                         | PART No.              | REFERENCE                  |  |
|-------------|-----|-----------------------|-------------------------|-----------------------|----------------------------|--|
| 1           | 1   | SUPPORT PIPE          | 76 DIA PIPE 300-2100 BW | SC76/STD/PIPE/0XXX *  | XXXX SUPPORT PIPE          |  |
| 2           | 2   | BRACKET               | 450mm LONG              | BRKT/000/0000/0SC35 * | 450 BIAS PLOUGH<br>BRACKET |  |
| 3           | 1   | BLADE                 | 150 x 20mm POLYURETHANE | SC35/BPL/BLAD/0XXXX * | XXXX BIAS PLOUGH<br>BLADE  |  |
| 4           | 2   | CLAMP                 | Ø76 PIPE 300-2100 BW    | CLMP/STD/0000/00076 * | Ø76 PIPE CLAMP             |  |