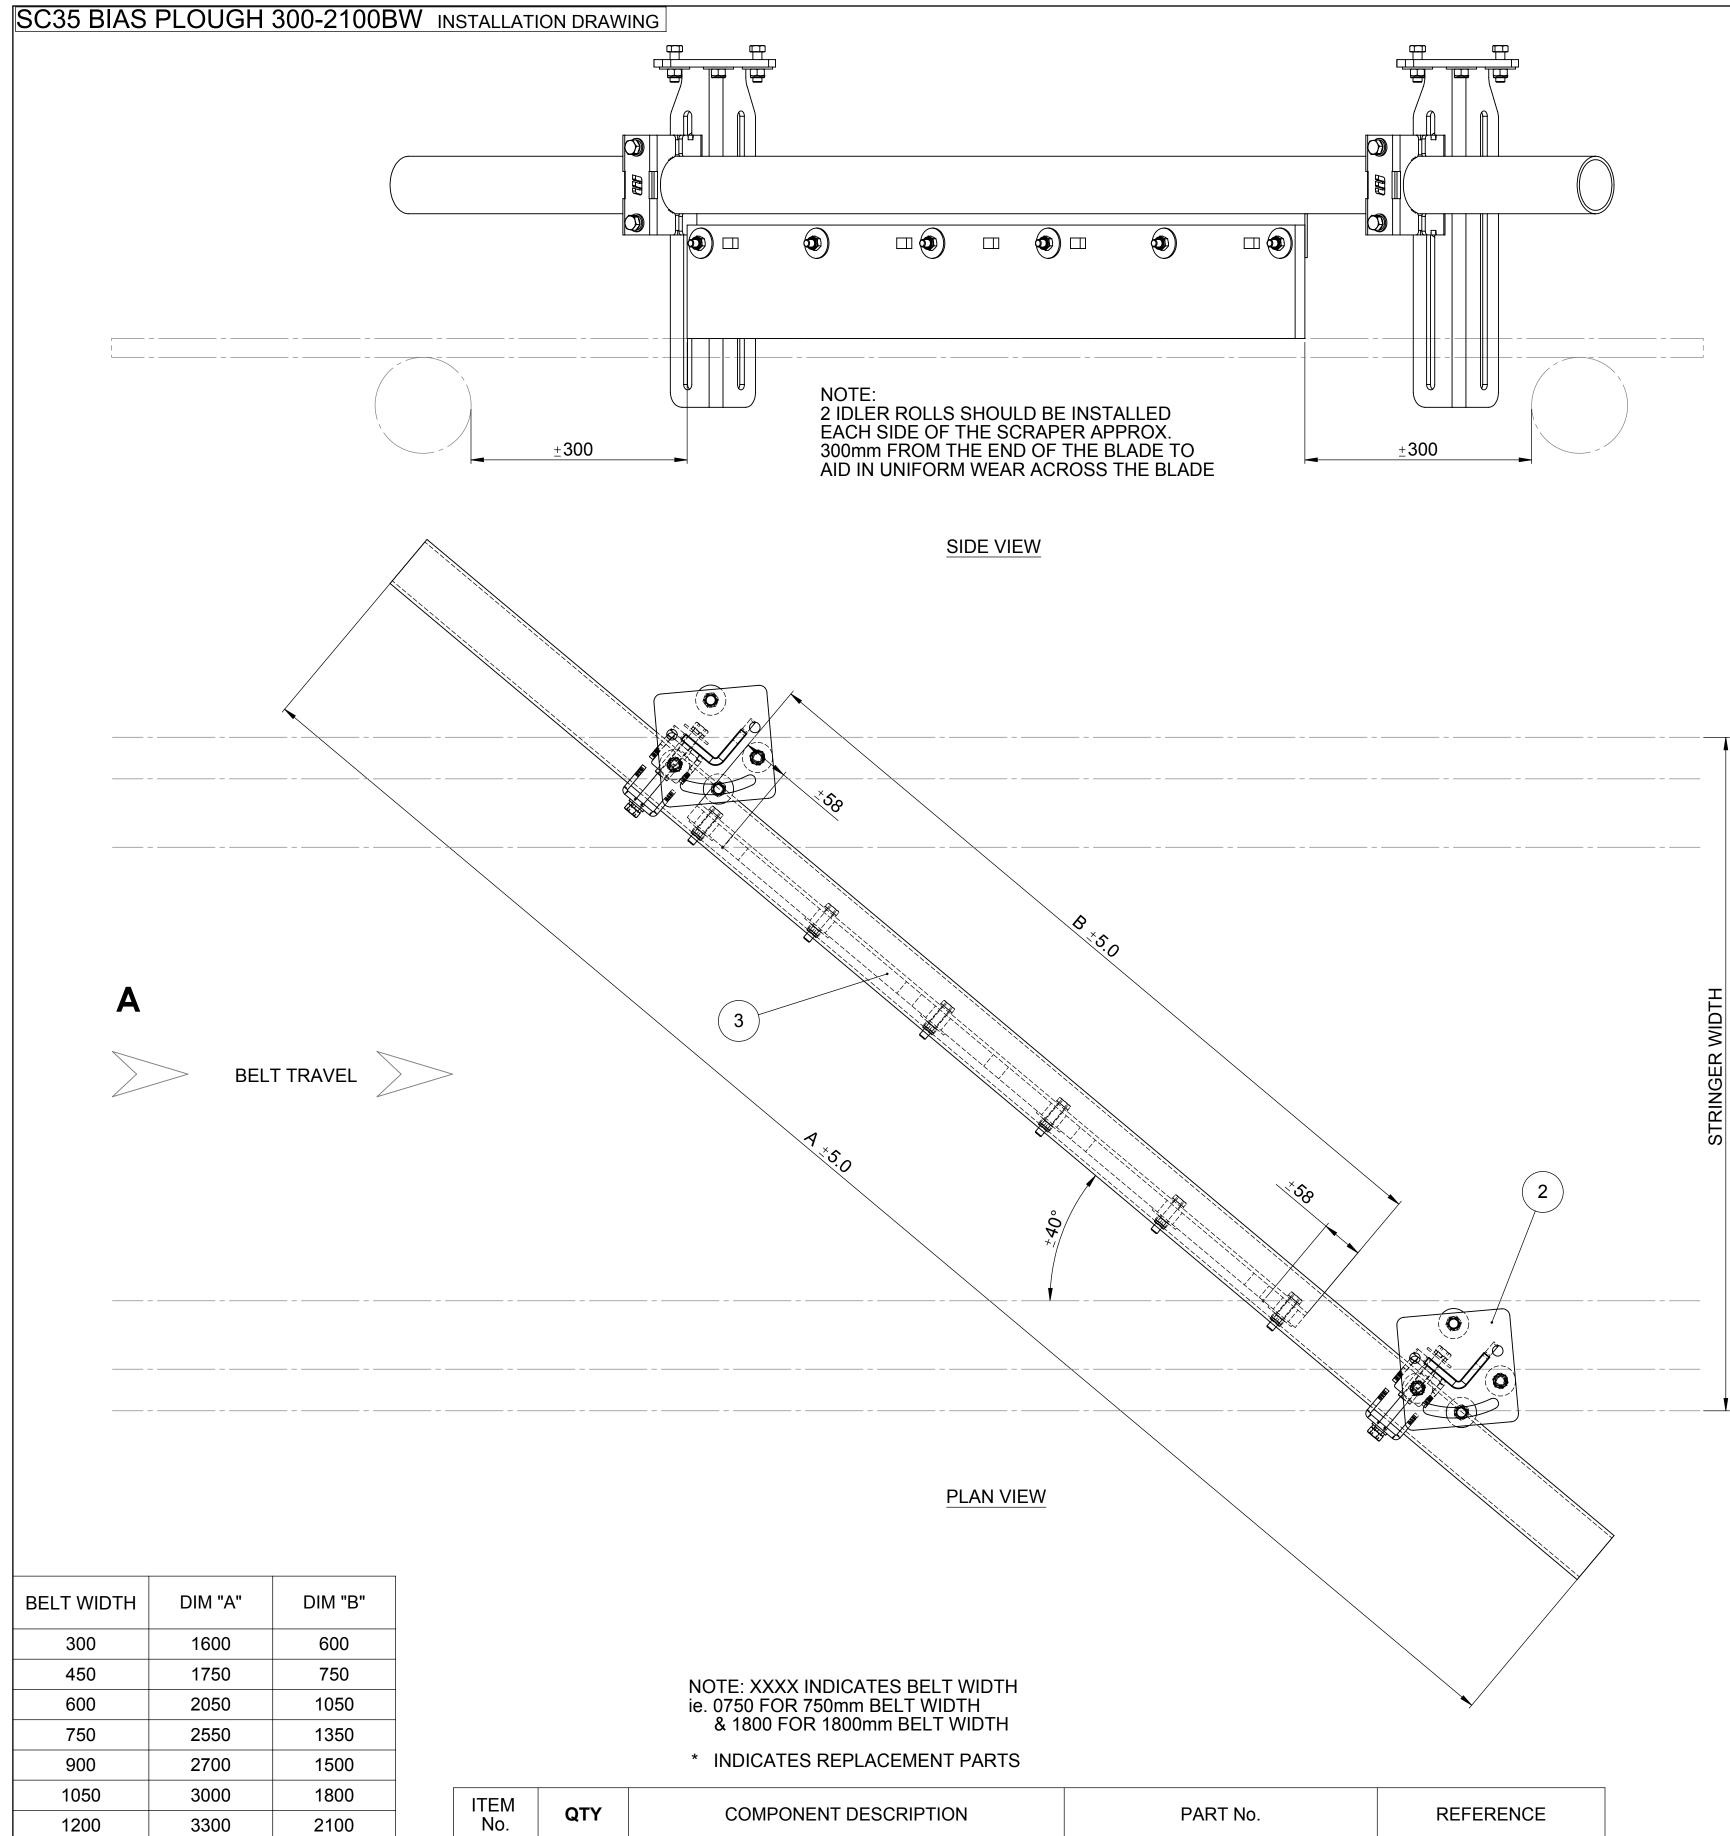

| ITEM<br>No. | QTY | COMPONENT DESCRIPTION |                         | PART No.              | REFERENCE                  |  |
|-------------|-----|-----------------------|-------------------------|-----------------------|----------------------------|--|
| 1           | 1   | SUPPORT PIPE          | 76 DIA PIPE 300-2100 BW | SC76/STD/PIPE/0XXX *  | XXXX SUPPORT PIPE          |  |
| 2           | 2   | BRACKET               | 450mm LONG              | BRKT/000/0000/0SC35 * | 450 BIAS PLOUGH<br>BRACKET |  |
| 3           | 1   | BLADE                 | 150 x 20mm POLYURETHANE | SC35/BPL/BLAD/0XXXX * | XXXX BIAS PLOUGH<br>BLADE  |  |
| 4           | 2   | CLAMP                 | Ø76 PIPE 300-2100 BW    | CLMP/STD/0000/00076 * | Ø76 PIPE CLAMP             |  |